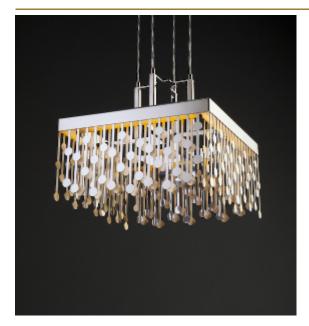

## **ABOUT MELODY SUSPENSION**

by Sybille van Gammeren

The Art Deco style and love for music were the inspiration for the designer to create this light. The characteristic stainless steel combined with the gold leaf finish gives a frivolic effect