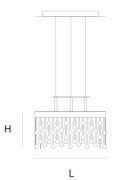

FINISH

polished

Stainless steel

TYPE.NR

DIMENSIONS

L 40 cm 15.7 inch H 21 cm 8.3 inch

CANOPY

30 cm 11.8 inch 5 cm 2 inch V 30 cm 11.8 inch